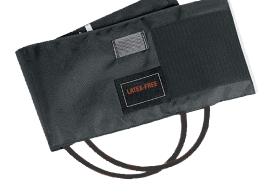

## Latex-Free Sphygmomanometer 1.5 T Conditional - Not For Use in Tunnel

| Model   | Description | Price        |
|---------|-------------|--------------|
| BP-1017 | Adult       | \$251.00 ea. |
| BP-1027 | Large Adult | \$270.79 ea. |
| BP-1028 | Child       | \$266.79 ea. |
| BP-1029 | Infant      | \$263.79 ea. |

#### **Replacement Latex-Free Cuffs and Bladders**

One and Two tube bladders Black nylon cover

| Model   | Des. | Description          | Price       |
|---------|------|----------------------|-------------|
| BP-2009 | MR   | 1 Tube, Thigh        | \$45.51 ea. |
| BP-2003 | MR   | 2 Tubes, Large Adult | \$35.00 ea. |
| BP-2008 | MR   | 1 Tube, Large Adult  | \$32.45 ea. |
| BP-2000 | MR   | 2 Tubes, Adult       | \$23.40 ea. |
| BP-2005 | MR   | 1 Tube, Adult        | \$28.87 ea. |
| BP-2002 | MR   | 2 Tubes, Child       | \$23.40 ea. |
| BP-2007 | MR   | 1 Tube, Child        | \$23.40 ea. |
| BP-2001 | MR   | 2 Tubes, Infant      | \$23.10 ea. |
| BP-2006 | MR   | 1 Tube, Infant       | \$23.10 ea. |