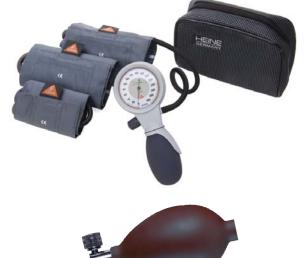

## Latex-Free Sphygmomanometer 1.5 T Conditional - Not For Use in Tunnel

| Model   | Description | Price        |
|---------|-------------|--------------|
| BP-1017 | Adult       | \$251.00 ea. |
| BP-1027 | Large Adult | \$270.79 ea. |
| BP-1028 | Child       | \$266.79 ea. |
| BP-1029 | Infant      | \$263.79 ea. |